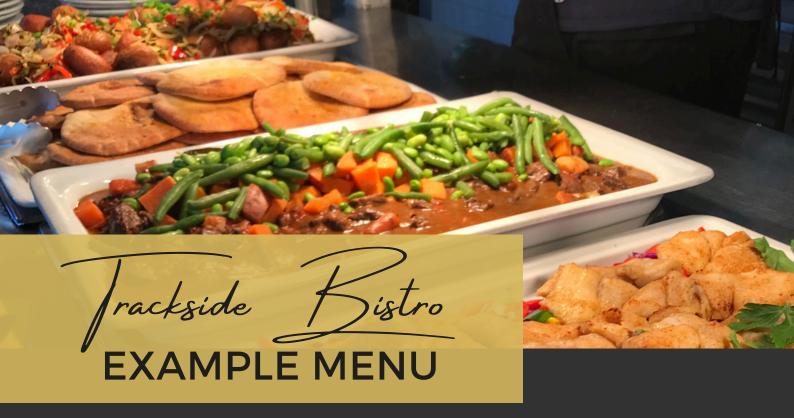

#### Athletes - \$19.35 pp

Salad bar, drinks station + Slow Cooked Greek style lamb, Mediterranean vegetables, pita, tzatziki

#### Premium - \$28.10 pp

(more choice, higher volume and option to customise)

Athletes lunch + teriyaki salmon or pork schnitzel